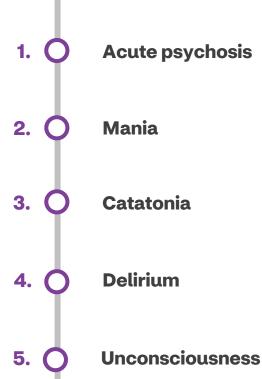

long my life."
- "I do not want artificially administered food or fluids, and I do not want to be resuscitated."
- "If there is a chance that I cannot recover from my physical ailment, I want all life-saving measures utilized."





## What is a Psychiatric Advanced Directive?





# Who determines when to use a Psychiatric Advance Directive?



For a Psychiatric Advance Directive to be enacted in Oklahoma, the member must be evaluated and declared not competent to make their own treatment decisions. This declaration must be in writing and requires a formal evaluation by at least two qualified professionals, including:

- 1. The member's treating physician or psychologist.
- 2. An additional physician or psychologist.



# Some examples of periods when a member may lack capacity include:







# Benefits of having a Psychiatric Advance Directive

- Preserves member autonomy
- Facilitates communication between a physician and member about important treatment decisions that may prevent crises from occurring
- Improves continuity of care
- Facilitates timely interventions
- Helps with accessing care that aligns with member preferences
- Enhances collaboration with the treatment team
- Reduces use of involuntary treatment
- Provides a mechanism for families or other loved ones to officially be involved in treatment



## **Crisis in control**





# What should be included in a Psychiatric Advance Directive?



- Crisis symptoms
- Medication choice
- Hospital choice
- Emergency contacts
- Relapse and protective factors
- Instructions to staff
- Other instructions



## How to